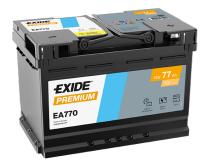

## **Premium EA770**

| Part number                    | EA770         |
|--------------------------------|---------------|
| Technology                     | Flooded       |
| EAN/GTIN                       | 3661024034241 |
| Voltage                        | 12 V          |
| Capacity                       | 77.0 Ah       |
| CCA                            | 760 A         |
| Length                         | 278 mm        |
| Width                          | 175 mm        |
| Height                         | 190 mm        |
| Box size                       | L03           |
| Polarity                       | ETN 0         |
| Terminal Type                  | EN taper post |
| Hold Down                      | B13           |
| Weights (subject of variation) | 17.50 kg      |