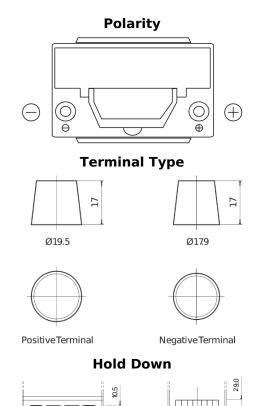

## **Premium EA754**

| Part number                    | EA754         |
|--------------------------------|---------------|
| Technology                     | Flooded       |
| EAN/GTIN                       | 3661024034166 |
| Voltage                        | 12 V          |
| Capacity                       | 75.0 Ah       |
| CCA                            | 630 A         |
| Length                         | 270 mm        |
| Width                          | 173 mm        |
| Height                         | 222 mm        |
| Box size                       | D26           |
| Polarity                       | ETN 0         |
| Terminal Type                  | EN taper post |
| Hold Down                      | Korean B1+B6  |
| Weights (subject of variation) | 17.40 kg      |