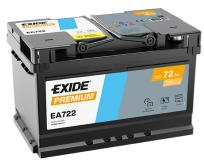

## **Premium EA722**

| Part number                    | EA722         |
|--------------------------------|---------------|
| Technology                     | Flooded       |
| EAN/GTIN                       | 3661024034289 |
| Voltage                        | 12 V          |
| Capacity                       | 72.0 Ah       |
| CCA                            | 720 A         |
| Length                         | 278 mm        |
| Width                          | 175 mm        |
| Height                         | 175 mm        |
| Box size                       | LB3           |
| Polarity                       | ETN 0         |
| Terminal Type                  | EN taper post |
| Hold Down                      | B13           |
| Weights (subject of variation) | 15.90 kg      |