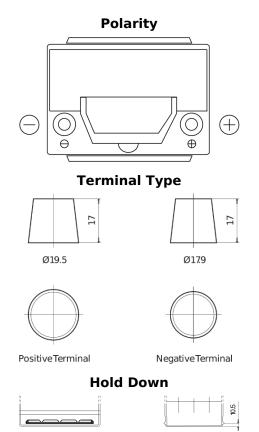

## **Premium EA654**

| Part number                    | EA654         |
|--------------------------------|---------------|
| Technology                     | Flooded       |
| EAN/GTIN                       | 3661024034142 |
| Voltage                        | 12 V          |
| Capacity                       | 65.0 Ah       |
| CCA                            | 580 A         |
| Length                         | 230 mm        |
| Width                          | 173 mm        |
| Height                         | 222 mm        |
| Box size                       | D23           |
| Polarity                       | ETN 0         |
| Terminal Type                  | EN taper post |
| Hold Down                      | Korean B1     |
| Weights (subject of variation) | 16.00 kg      |