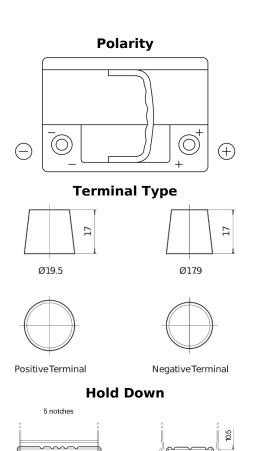

## **Premium EA640**

| Part number         | EA640         |
|---------------------|---------------|
| Technology          | Flooded       |
| EAN/GTIN            | 3661024034227 |
| Voltage             | 12 V          |
| Capacity            | 64.0 Ah       |
| CCA                 | 640 A         |
| Length              | 242 mm        |
| Width               | 175 mm        |
| Height              | 190 mm        |
| Box size            | L02           |
| Polarity            | ETN 0         |
| Terminal Type       | EN taper post |
| Hold Down           | B13           |
| Weights (subject of | 14.90 kg      |
| variation)          |               |