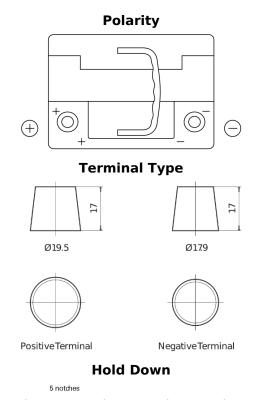

## **Premium EA601**

loss or damage claimed to have arisen as a result. Some products may not be available in your local market.

| Part number                    | EA601         |
|--------------------------------|---------------|
| Technology                     | Flooded       |
| EAN/GTIN                       | 3661024034234 |
| Voltage                        | 12 V          |
| Capacity                       | 60.0 Ah       |
| CCA                            | 600 A         |
| Length                         | 242 mm        |
| Width                          | 175 mm        |
| Height                         | 190 mm        |
| Box size                       | L02           |
| Polarity                       | ETN 1         |
| Terminal Type                  | EN taper post |
| Hold Down                      | B13           |
| Weights (subject of variation) | 15.00 kg      |