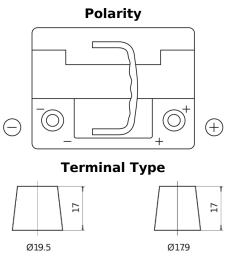

## **Premium EA472**

| Part number                    | EA472         |
|--------------------------------|---------------|
| Technology                     | Flooded       |
| EAN/GTIN                       | 3661024034265 |
| Voltage                        | 12 V          |
| Capacity                       | 47.0 Ah       |
| CCA                            | 450 A         |
| Length                         | 207 mm        |
| Width                          | 175 mm        |
| Height                         | 175 mm        |
| Box size                       | LB1           |
| Polarity                       | ETN 0         |
| Terminal Type                  | EN taper post |
| Hold Down                      | B13           |
| Weights (subject of variation) | 11.40 kg      |