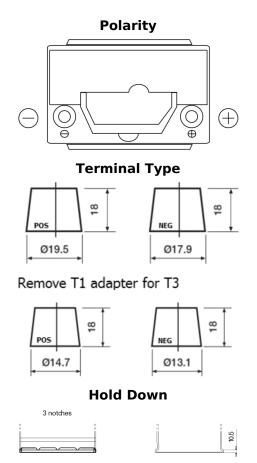

## **Premium EA456**

| Part number                    | EA456          |
|--------------------------------|----------------|
| Technology                     | Flooded        |
| EAN/GTIN                       | 3661024034128  |
| Voltage                        | 12 V           |
| Capacity                       | 45.0 Ah        |
| CCA                            | 390 A          |
| Length                         | 237 mm         |
| Width                          | 127 mm         |
| Height                         | 227 mm         |
| Box size                       | B24            |
| Polarity                       | ETN 0          |
| Terminal Type                  | JIS taper post |
| Hold Down                      | B1             |
| Weights (subject of variation) | 11.80 kg       |