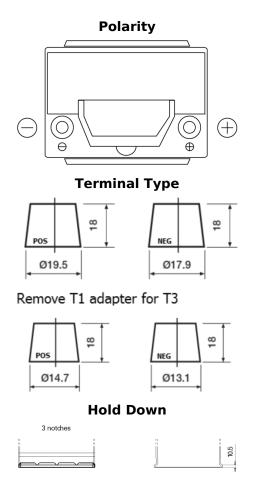

## **Premium EA406**

| Part number                    | EA406          |
|--------------------------------|----------------|
| Technology                     | Flooded        |
| EAN/GTIN                       | 3661024037433  |
| Voltage                        | 12 V           |
| Capacity                       | 40.0 Ah        |
| CCA                            | 350 A          |
| Length                         | 187 mm         |
| Width                          | 127 mm         |
| Height                         | 220 mm         |
| Box size                       | B19            |
| Polarity                       | ETN 0          |
| Terminal Type                  | JIS taper post |
| Hold Down                      | B1             |
| Weights (subject of variation) | 9.30 kg        |