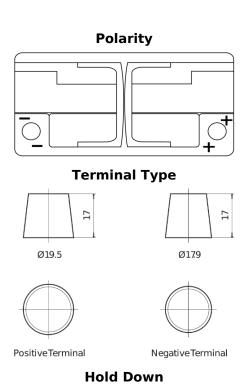

## Premium EA1000

| Part number                       | EA1000        |
|-----------------------------------|---------------|
| Technology                        | Flooded       |
| EAN/GTIN                          | 3661024034258 |
| Voltage                           | 12 V          |
| Capacity                          | 100.0 Ah      |
| CCA                               | 900 A         |
| Length                            | 353 mm        |
| Width                             | 175 mm        |
| Height                            | 190 mm        |
| Box size                          | L05           |
| Polarity                          | ETN 0         |
| Terminal Type                     | EN taper post |
| Hold Down                         | B13           |
| Weights (subject of<br>variation) | 22.60 kg      |
| tanación,                         |               |