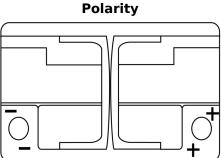

## **EFB DL700**

| Part number                    | DL700         |
|--------------------------------|---------------|
| Technology                     | EFB           |
| EAN/GTIN                       | 3661024025690 |
| Voltage                        | 12 V          |
| Capacity                       | 70.0 Ah       |
| CCA                            | 760 A         |
| Length                         | 278 mm        |
| Width                          | 175 mm        |
| Height                         | 190 mm        |
| Box size                       | L03           |
| Polarity                       | ETN 0         |
| Terminal Type                  | EN taper post |
| Hold Down                      | B13           |
| Weights (subject of variation) | 19.30 kg      |
|                                |               |