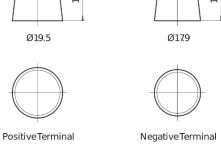

700         |
|--------------------------------|---------------|
| Technology                     | EFB           |
| EAN/GTIN                       | 3661024025690 |
| Voltage                        | 12 V          |
| Capacity                       | 70.0 Ah       |
| CCA                            | 760 A         |
| Length                         | 278 mm        |
| Width                          | 175 mm        |
| Height                         | 190 mm        |
| Box size                       | L03           |
| Polarity                       | ETN 0         |
| Terminal Type                  | EN taper post |
| Hold Down                      | B13           |
| Weights (subject of variation) | 19.30 kg      |
|                                |               |



## Terminal Type



## **Hold Down**



Design, features and specifications are subject to change without notice. We disclaim any representation or warranty, express or implied, concerning the data or recommendations, and in no event shall be liable for any loss or damage claimed to have arisen as a result. Some products may not be available in your local market.