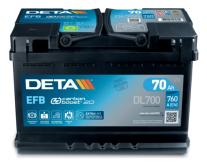

## **EFB DL700**

| Part number                    | DL700         |
|--------------------------------|---------------|
| Technology                     | EFB           |
| EAN/GTIN                       | 3661024025690 |
| Voltage                        | 12 V          |
| Capacity                       | 70.0 Ah       |
| CCA                            | 760 A         |
| Length                         | 278 mm        |
| Width                          | 175 mm        |
| Height                         | 190 mm        |
| Box size                       | L03           |
| Polarity                       | ETN 0         |
| Terminal Type                  | EN taper post |
| Hold Down                      | B13           |
| Weights (subject of variation) | 19.30 kg      |
|                                |               |