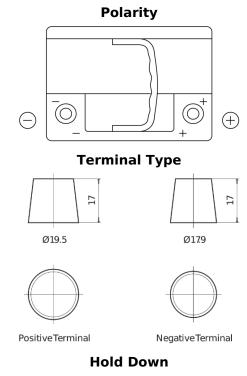

## EFB DL600

| Part number                    | DL600         |
|--------------------------------|---------------|
| Technology                     | EFB           |
| EAN/GTIN                       | 3661024025683 |
| Voltage                        | 12 V          |
| Capacity                       | 60.0 Ah       |
| CCA                            | 640 A         |
| Length                         | 242 mm        |
| Width                          | 175 mm        |
| Height                         | 190 mm        |
| Box size                       | L02           |
| Polarity                       | ETN 0         |
| Terminal Type                  | EN taper post |
| Hold Down                      | B13           |
| Weights (subject of variation) | 17.00 kg      |