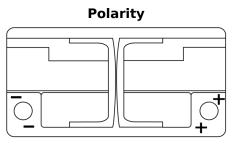

## **Batteries for Cars**

| Part number                    | DK960         |
|--------------------------------|---------------|
| Technology                     | AGM           |
| EAN/GTIN                       | 3661024027144 |
| Voltage                        | 12 V          |
| Capacity                       | 96.0 Ah       |
| CCA                            | 850 A         |
| Length                         | 353 mm        |
| Width                          | 175 mm        |
| Height                         | 190 mm        |
| Box size                       | L05           |
| Polarity                       | ETN 0         |
| Terminal Type                  | EN taper post |
| Hold Down                      | B13           |
| Weights (subject of variation) | 26.10 kg      |