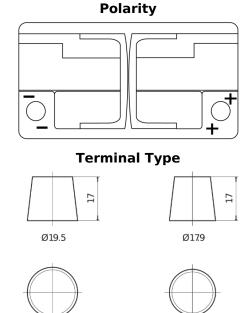

## **AGM DK820**

| Part number                    | DK820         |
|--------------------------------|---------------|
| Technology                     | AGM           |
| EAN/GTIN                       | 3661024027137 |
| Voltage                        | 12 V          |
| Capacity                       | 82.0 Ah       |
| CCA                            | 800 A         |
| Length                         | 315 mm        |
| Width                          | 175 mm        |
| Height                         | 190 mm        |
| Box size                       | L04           |
| Polarity                       | ETN 0         |
| Terminal Type                  | EN taper post |
| Hold Down                      | B13           |
| Weights (subject of variation) | 23.30 kg      |

**Negative**Terminal

PositiveTerminal

Design, features and specifications are subject to change without notice. We disclaim any representation or warranty, express or implied, concerning the data or recommendations, and in no event shall be liable for any loss or damage claimed to have arisen as a result. Some products may not be available in your local market.