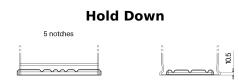

## **AGM DK820**

| Part number                    | DK820         |
|--------------------------------|---------------|
| Technology                     | AGM           |
| EAN/GTIN                       | 3661024027137 |
| Voltage                        | 12 V          |
| Capacity                       | 82.0 Ah       |
| CCA                            | 800 A         |
| Length                         | 315 mm        |
| Width                          | 175 mm        |
| Height                         | 190 mm        |
| Box size                       | L04           |
| Polarity                       | ETN 0         |
| Terminal Type                  | EN taper post |
| Hold Down                      | B13           |
| Weights (subject of variation) | 23.30 kg      |