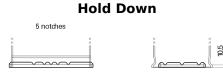

## **AGM DK720**

| Part number                    | DK720         |
|--------------------------------|---------------|
| Technology                     | AGM           |
| EAN/GTIN                       | 3661024027120 |
| Voltage                        | 12 V          |
| Capacity                       | 72.0 Ah       |
| CCA                            | 760 A         |
| Length                         | 278 mm        |
| Width                          | 175 mm        |
| Height                         | 190 mm        |
| Box size                       | L03           |
| Polarity                       | ETN 0         |
| Terminal Type                  | EN taper post |
| Hold Down                      | B13           |
| Weights (subject of variation) | 20.60 kg      |