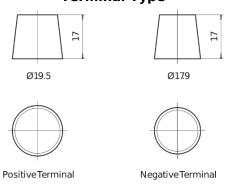

## **AGM DK720**

| Part number                    | DK720         |
|--------------------------------|---------------|
| Technology                     | AGM           |
| EAN/GTIN                       | 3661024027120 |
| Voltage                        | 12 V          |
| Capacity                       | 72.0 Ah       |
| CCA                            | 760 A         |
| Length                         | 278 mm        |
| Width                          | 175 mm        |
| Height                         | 190 mm        |
| Box size                       | L03           |
| Polarity                       | ETN 0         |
| Terminal Type                  | EN taper post |
| Hold Down                      | B13           |
| Weights (subject of variation) | 20.60 kg      |