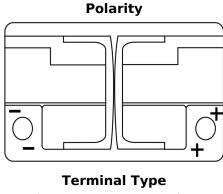

## **AGM DK720**

| Part number                    | DK720         |
|--------------------------------|---------------|
| Technology                     | AGM           |
| EAN/GTIN                       | 3661024027120 |
| Voltage                        | 12 V          |
| Capacity                       | 72.0 Ah       |
| CCA                            | 760 A         |
| Length                         | 278 mm        |
| Width                          | 175 mm        |
| Height                         | 190 mm        |
| Box size                       | L03           |
| Polarity                       | ETN 0         |
| Terminal Type                  | EN taper post |
| Hold Down                      | B13           |
| Weights (subject of variation) | 20.60 kg      |