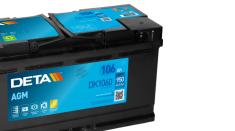

## **AGM DK1060**

| Part number                    | DK1060        |
|--------------------------------|---------------|
| Technology                     | AGM           |
| EAN/GTIN                       | 3661024027151 |
| Voltage                        | 12 V          |
| Capacity                       | 106.0 Ah      |
| CCA                            | 950 A         |
| Length                         | 392 mm        |
| Width                          | 175 mm        |
| Height                         | 190 mm        |
| Box size                       | L06           |
| Polarity                       | ETN 0         |
| Terminal Type                  | EN taper post |
| Hold Down                      | B13           |
| Weights (subject of variation) | 29.00 kg      |