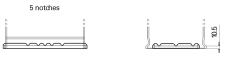

## **AGM DK1060**

| Part number                    | DK1060        |
|--------------------------------|---------------|
| Technology                     | AGM           |
| EAN/GTIN                       | 3661024027151 |
| Voltage                        | 12 V          |
| Capacity                       | 106.0 Ah      |
| CCA                            | 950 A         |
| Length                         | 392 mm        |
| Width                          | 175 mm        |
| Height                         | 190 mm        |
| Box size                       | L06           |
| Polarity                       | ETN 0         |
| Terminal Type                  | EN taper post |
| Hold Down                      | B13           |
| Weights (subject of variation) | 29.00 kg      |

## **Terminal Type**

PositiveTerminal

NegativeTerminal

Hold Down

Design, features and specifications are subject to change without notice. We disclaim any representation or warranty, express or implied, concerning the data or recommendations, and in no event shall be liable for any loss or damage claimed to have arisen as a result. Some products may not be available in your local market.