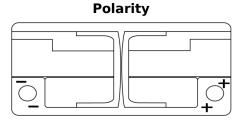

## **AGM DK1060**

| Part number                    | DK1060        |
|--------------------------------|---------------|
| Technology                     | AGM           |
| EAN/GTIN                       | 3661024027151 |
| Voltage                        | 12 V          |
| Capacity                       | 106.0 Ah      |
| CCA                            | 950 A         |
| Length                         | 392 mm        |
| Width                          | 175 mm        |
| Height                         | 190 mm        |
| Box size                       | L06           |
| Polarity                       | ETN 0         |
| Terminal Type                  | EN taper post |
| Hold Down                      | B13           |
| Weights (subject of variation) | 29.00 kg      |

## **Terminal Type**

PositiveTerminal

NegativeTerminal

Hold Down

Design, features and specifications are subject to change without notice. We disclaim any representation or warranty, express or implied, concerning the data or recommendations, and in no event shall be liable for any loss or damage claimed to have arisen as a result. Some products may not be available in your local market.