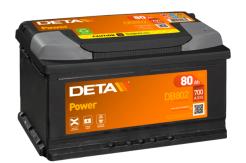

## **Power DB802**

| Part number                    | DB802         |
|--------------------------------|---------------|
| Technology                     | Flooded       |
| EAN/GTIN                       | 3661024024655 |
| Voltage                        | 12 V          |
| Capacity                       | 80.0 Ah       |
| CCA                            | 700 A         |
| Length                         | 315 mm        |
| Width                          | 175 mm        |
| Height                         | 175 mm        |
| Box size                       | LB4           |
| Polarity                       | ETN 0         |
| Terminal Type                  | EN taper post |
| Hold Down                      | B13           |
| Weights (subject of variation) | 17.80 kg      |
|                                |               |