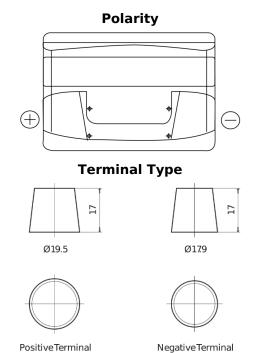

## Power DB741

| Part number                    | DB741         |
|--------------------------------|---------------|
| Technology                     | Flooded       |
| EAN/GTIN                       | 3661024024563 |
| Voltage                        | 12 V          |
| Capacity                       | 74.0 Ah       |
| CCA                            | 680 A         |
| Length                         | 278 mm        |
| Width                          | 175 mm        |
| Height                         | 190 mm        |
| Box size                       | L03           |
| Polarity                       | ETN 1         |
| Terminal Type                  | EN taper post |
| Hold Down                      | B13           |
| Weights (subject of variation) | 16.60 kg      |