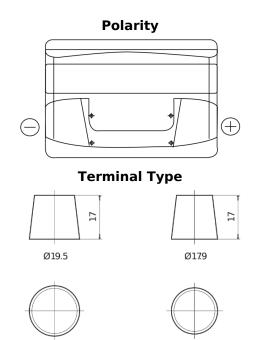

## Power DB712

| Part number                    | DB712         |
|--------------------------------|---------------|
| Technology                     | Flooded       |
| EAN/GTIN                       | 3661024024648 |
| Voltage                        | 12 V          |
| Capacity                       | 71.0 Ah       |
| CCA                            | 670 A         |
| Length                         | 278 mm        |
| Width                          | 175 mm        |
| Height                         | 175 mm        |
| Box size                       | LB3           |
| Polarity                       | ETN 0         |
| Terminal Type                  | EN taper post |
| Hold Down                      | B13           |
| Weights (subject of variation) | 15.30 kg      |

## **Hold Down**

**NegativeTerminal** 

PositiveTerminal

Design, features and specifications are subject to change without notice. We disclaim any representation or warranty, express or implied, concerning the data or recommendations, and in no event shall be liable for any loss or damage claimed to have arisen as a result. Some products may not be available in your local market.