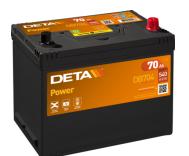

## **Power DB704**

| Part number                    | DB704         | Polar            | ity              |
|--------------------------------|---------------|------------------|------------------|
| Technology                     | Flooded       |                  |                  |
| EAN/GTIN                       | 3661024024433 |                  |                  |
| Voltage                        | 12 V          |                  |                  |
| Capacity                       | 70.0 Ah       |                  |                  |
| CCA                            | 540 A         |                  |                  |
| Length                         | 270 mm        | Terminal Type    |                  |
| Width                          | 173 mm        |                  |                  |
| Height                         | 222 mm        | 17               |                  |
| Box size                       | D26           |                  |                  |
| Polarity                       | ETN 0         | Ø19.5            | Ø179             |
| Terminal Type                  | EN taper post | -                | _                |
| Hold Down                      | Korean B1+B6  |                  |                  |
| Weights (subject of variation) | 16.10 kg      |                  |                  |
| Tanación,                      |               | PositiveTerminal | NegativeTerminal |
|                                |               | Hold Down        |                  |
|                                |               | 05.5             | 23:0             |