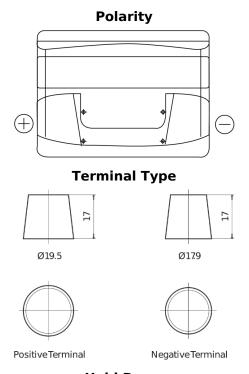

## Power DB621

| Part number                    | DB621         |
|--------------------------------|---------------|
| Technology                     | Flooded       |
| EAN/GTIN                       | 3661024024549 |
| Voltage                        | 12 V          |
| Capacity                       | 62.0 Ah       |
| CCA                            | 540 A         |
| Length                         | 242 mm        |
| Width                          | 175 mm        |
| Height                         | 190 mm        |
| Box size                       | L02           |
| Polarity                       | ETN 1         |
| Terminal Type                  | EN taper post |
| Hold Down                      | B13           |
| Weights (subject of variation) | 14.20 kg      |