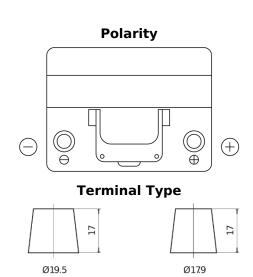

## Power DB604

| Part number                    | DB604         |
|--------------------------------|---------------|
| Technology                     | Flooded       |
| EAN/GTIN                       | 3661024024419 |
| Voltage                        | 12 V          |
| Capacity                       | 60.0 Ah       |
| CCA                            | 480 A         |
| Length                         | 230 mm        |
| Width                          | 173 mm        |
| Height                         | 222 mm        |
| Box size                       | D23           |
| Polarity                       | ETN 0         |
| Terminal Type                  | EN taper post |
| Hold Down                      | Korean B1     |
| Weights (subject of variation) | 14.60 kg      |