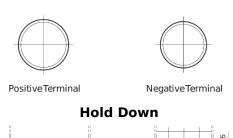

## Power DB604

| Part number                    | DB604         |
|--------------------------------|---------------|
| Technology                     | Flooded       |
| EAN/GTIN                       | 3661024024419 |
| Voltage                        | 12 V          |
| Capacity                       | 60.0 Ah       |
| CCA                            | 480 A         |
| Length                         | 230 mm        |
| Width                          | 173 mm        |
| Height                         | 222 mm        |
| Box size                       | D23           |
| Polarity                       | ETN 0         |
| Terminal Type                  | EN taper post |
| Hold Down                      | Korean B1     |
| Weights (subject of variation) | 14.60 kg      |