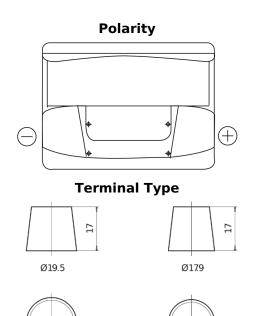

## Power DB602

| Part number                    | DB602         |
|--------------------------------|---------------|
| Technology                     | Flooded       |
| EAN/GTIN                       | 3661024024631 |
| Voltage                        | 12 V          |
| Capacity                       | 60.0 Ah       |
| CCA                            | 540 A         |
| Length                         | 242 mm        |
| Width                          | 175 mm        |
| Height                         | 175 mm        |
| Box size                       | LB2           |
| Polarity                       | ETN 0         |
| Terminal Type                  | EN taper post |
| Hold Down                      | B13           |
| Weights (subject of variation) | 12.90 kg      |

## Positive Terminal Negative Terminal