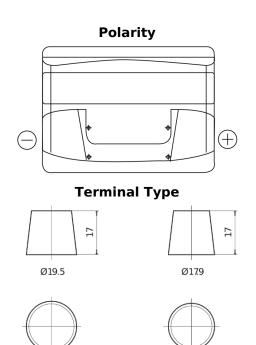

## Power DB500

| Part number                    | DB500         |
|--------------------------------|---------------|
| Technology                     | Flooded       |
| EAN/GTIN                       | 3661024024518 |
| Voltage                        | 12 V          |
| Capacity                       | 50.0 Ah       |
| CCA                            | 450 A         |
| Length                         | 207 mm        |
| Width                          | 175 mm        |
| Height                         | 190 mm        |
| Box size                       | L01           |
| Polarity                       | ETN 0         |
| Terminal Type                  | EN taper post |
| Hold Down                      | B13           |
| Weights (subject of variation) | 12.20 kg      |

## **Hold Down**

PositiveTerminal

NegativeTerminal

Design, features and specifications are subject to change without notice. We disclaim any representation or warranty, express or implied, concerning the data or recommendations, and in no event shall be liable for any loss or damage claimed to have arisen as a result. Some products may not be available in your local market.