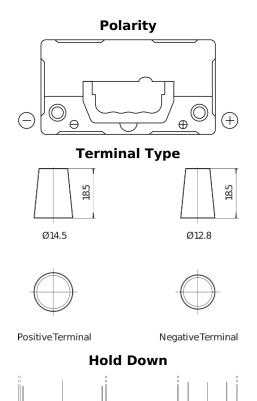

## Power DB456

| Part number                    | DB456          |
|--------------------------------|----------------|
| Technology                     | Flooded        |
| EAN/GTIN                       | 3661024024358  |
| Voltage                        | 12 V           |
| Capacity                       | 45.0 Ah        |
| CCA                            | 330 A          |
| Length                         | 237 mm         |
| Width                          | 127 mm         |
| Height                         | 227 mm         |
| Box size                       | B24            |
| Polarity                       | ETN 0          |
| Terminal Type                  | JIS taper post |
| Hold Down                      | В0             |
| Weights (subject of variation) | 11.40 kg       |