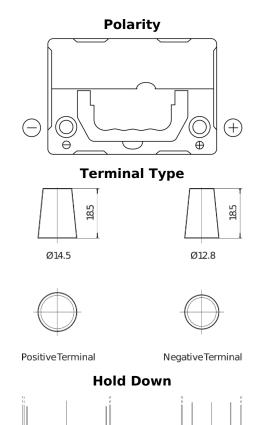

## Power DB356

| Part number                    | DB356          |
|--------------------------------|----------------|
| Technology                     | Flooded        |
| EAN/GTIN                       | 3661024024334  |
| Voltage                        | 12 V           |
| Capacity                       | 35.0 Ah        |
| CCA                            | 240 A          |
| Length                         | 187 mm         |
| Width                          | 127 mm         |
| Height                         | 220 mm         |
| Box size                       | B19            |
| Polarity                       | ETN 0          |
| Terminal Type                  | JIS taper post |
| Hold Down                      | В0             |
| Weights (subject of variation) | 8.90 kg        |