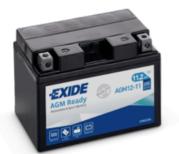

## AGM Ready AGM12-11

| Part number                    | AGM12-11      | Polarity  |
|--------------------------------|---------------|-----------|
| Technology                     | AGM           |           |
| EAN/GTIN                       | 3661024037617 | Hold Down |
| Voltage                        | 12 V          |           |
| Capacity                       | 11.0 Ah       |           |
| CCA                            | 205 A         |           |
| Length                         | 150 mm        |           |
| Width                          | 90 mm         |           |
| Height                         | 110 mm        |           |
| Box size                       | C74           |           |
| Polarity                       | ETN 1         |           |
| Terminal Type                  | M04           |           |
| Hold Down                      | BO            |           |
| Weights (subject of variation) | 4.10 kg       |           |
|                                |               |           |