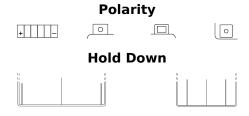

## **Start-Stop Auxiliary EK131**

| Part number                    | EK131         |
|--------------------------------|---------------|
| Technology                     | AGM           |
| EAN/GTIN                       | 3661024036641 |
| Voltage                        | 12 V          |
| Capacity                       | 13 Ah         |
| CCA                            | 200 A         |
| Length                         | 150 mm        |
| Width                          | 90 mm         |
| Height                         | 145 mm        |
| Box size                       | C56           |
| Polarity                       | ETN 1         |
| Terminal Type                  | M04           |
| Hold Down                      | В0            |
| Weights (subject of variation) | 4.50 kg       |