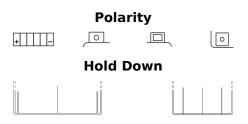

## **Start-Stop Auxiliary CK111**

|  | MANDATORY<br>FOR START-STOP<br>VEHICLES |
|--|-----------------------------------------|
|--|-----------------------------------------|

| Part number                    | CK111         |
|--------------------------------|---------------|
| Technology                     | AGM           |
| EAN/GTIN                       | 3661024016605 |
| Voltage                        | 12 V          |
| Capacity                       | 11.0 Ah       |
| CCA                            | 150 A         |
| Length                         | 150 mm        |
| Width                          | 90 mm         |
| Height                         | 130 mm        |
| Box size                       | C55           |
| Polarity                       | ETN 1         |
| Terminal Type                  | M04           |
| Hold Down                      | B0            |
| Weights (subject of variation) | 3.90 kg       |