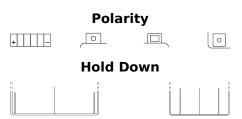

## Start-Stop Auxiliary EK091

| Part number                    | EK091         |
|--------------------------------|---------------|
| Technology                     | AGM           |
| EAN/GTIN                       | 3661024036573 |
| Voltage                        | 12 V          |
| Capacity                       | 9 Ah          |
| CCA                            | 120 A         |
| Length                         | 150 mm        |
| Width                          | 90 mm         |
| Height                         | 105 mm        |
| Box size                       | C54           |
| Polarity                       | ETN 1         |
| Terminal Type                  | M12           |
| Hold Down                      | В0            |
| Weights (subject of variation) | 3.10 kg       |