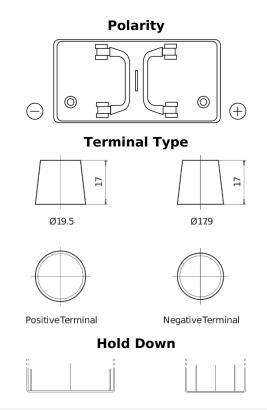

## PowerPRO CF1250

| Part number                    | CF1250        |
|--------------------------------|---------------|
| Technology                     | Flooded       |
| EAN/GTIN                       | 3661024017060 |
| Voltage                        | 12 V          |
| Capacity                       | 125.0 Ah      |
| CCA                            | 850 A         |
| Length                         | 349 mm        |
| Width                          | 175 mm        |
| Height                         | 285 mm        |
| Box size                       | D03           |
| Polarity                       | ETN 0         |
| Terminal Type                  | EN taper post |
| Hold Down                      | В0            |
| Weights (subject of variation) | 31.00 kg      |