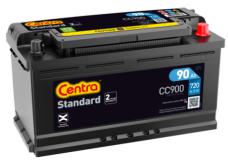

## **Standard CC900**

| Part number                    | CC900         |
|--------------------------------|---------------|
| Technology                     | Flooded       |
| EAN/GTIN                       | 3661024014830 |
| Voltage                        | 12 V          |
| Capacity                       | 90.0 Ah       |
| CCA                            | 720 A         |
| Length                         | 353 mm        |
| Width                          | 175 mm        |
| Height                         | 190 mm        |
| Box size                       | L05           |
| Polarity                       | ETN 0         |
| Terminal Type                  | EN taper post |
| Hold Down                      | B13           |
| Weights (subject of variation) | 20.50 kg      |