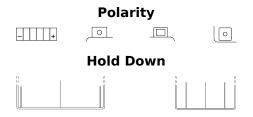

## **AGM MC (Dry) ETX14AHL-BS**

| Part number                    | ETX14AHL-BS   |
|--------------------------------|---------------|
| Technology                     | AGM           |
| EAN/GTIN                       | 3661024033787 |
| Voltage                        | 12 V          |
| Capacity                       | 12 Ah         |
| CCA                            | 210 A         |
| Length                         | 135 mm        |
| Width                          | 90 mm         |
| Height                         | 165 mm        |
| Box size                       | C49           |
| Polarity                       | ETN 0         |
| Terminal Type                  | M04           |
| Hold Down                      | B0            |
| Weights (subject of variation) | 4.90 kg       |