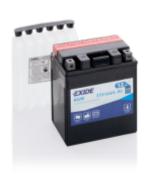

## **AGM MC (Dry) ETX14AHL-BS**

| Part number                    | ETX14AHL-BS   |
|--------------------------------|---------------|
| Technology                     | AGM           |
| EAN/GTIN                       | 3661024033787 |
| Voltage                        | 12 V          |
| Capacity                       | 12 Ah         |
| CCA                            | 210 A         |
| Length                         | 135 mm        |
| Width                          | 90 mm         |
| Height                         | 165 mm        |
| Box size                       | C49           |
| Polarity                       | ETN 0         |
| Terminal Type                  | M04           |
| Hold Down                      | B0            |
| Weights (subject of variation) | 4.90 kg       |