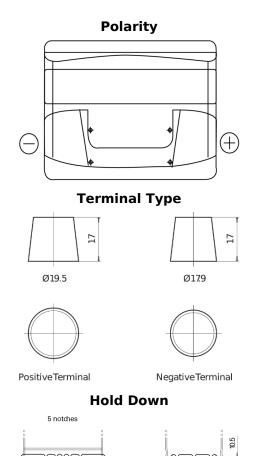

## **Standard CC440**

| Part number                    | CC440         |
|--------------------------------|---------------|
| Technology                     | Flooded       |
| EAN/GTIN                       | 3661024014786 |
| Voltage                        | 12 V          |
| Capacity                       | 44.0 Ah       |
| CCA                            | 360 A         |
| Length                         | 207 mm        |
| Width                          | 175 mm        |
| Height                         | 190 mm        |
| Box size                       | L01           |
| Polarity                       | ETN 0         |
| Terminal Type                  | EN taper post |
| Hold Down                      | B13           |
| Weights (subject of variation) | 11.10 kg      |