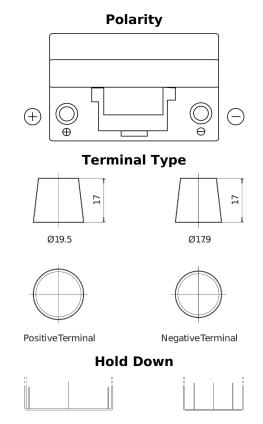

## **Dual EFB TZ650**

| Part number                    | TZ650         |
|--------------------------------|---------------|
| Technology                     | EFB           |
| EAN/GTIN                       | 3661024057486 |
| Voltage                        | 12 V          |
| Capacity                       | 75.0 Ah       |
| CCA                            | 750 A         |
| Watt hour                      | 650 Wh        |
| Length                         | 260 mm        |
| Width                          | 173 mm        |
| Height                         | 222 mm        |
| Box size                       | D26           |
| Polarity                       | ETN 1         |
| Terminal Type                  | EN taper post |
| Hold Down                      | В0            |
| Weights (subject of variation) | 19.00 kg      |