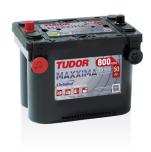

## **Maxxima TX900**

| Part number         | TX900           |
|---------------------|-----------------|
| Technology          | AGM             |
| EAN/GTIN            | 3661024056588   |
| Voltage             | 12 V            |
| Capacity            | 50.0 Ah         |
| CCA                 | 800 A           |
| Length              | 260 mm          |
| Width               | 173 mm          |
| Height              | 206 mm          |
| Box size            | G34             |
| Polarity            | ETN 9           |
| Terminal Type       | SAE S 3/8" side |
|                     | Terminal        |
| Hold Down           | B7              |
| Weights (subject of | 17.90 kg        |
| variation)          |                 |