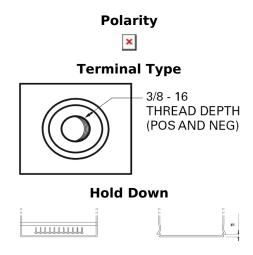

## **Maxxima TX900**

| Part number         | TX900           |
|---------------------|-----------------|
| Technology          | AGM             |
| EAN/GTIN            | 3661024056588   |
| Voltage             | 12 V            |
| Capacity            | 50.0 Ah         |
| CCA                 | 800 A           |
| Length              | 260 mm          |
| Width               | 173 mm          |
| Height              | 206 mm          |
| Box size            | G34             |
| Polarity            | ETN 9           |
| Terminal Type       | SAE S 3/8" side |
|                     | Terminal        |
| Hold Down           | B7              |
| Weights (subject of | 17.90 kg        |
| variation)          |                 |