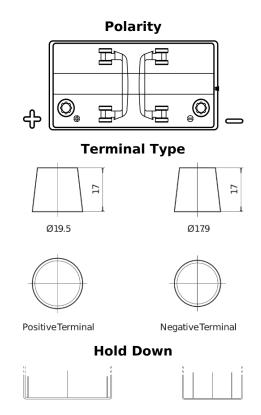

## **Dual TR600**

| Part number                    | TR600         |
|--------------------------------|---------------|
| Technology                     | Flooded       |
| EAN/GTIN                       | 3661024057691 |
| Voltage                        | 12 V          |
| Capacity                       | 120.0 Ah      |
| CCA                            | 800 A         |
| Length                         | 349 mm        |
| Width                          | 175 mm        |
| Height                         | 285 mm        |
| Box size                       | D03           |
| Polarity                       | ETN 1         |
| Terminal Type                  | EN taper post |
| Hold Down                      | В0            |
| Weights (subject of variation) | 31.40 kg      |