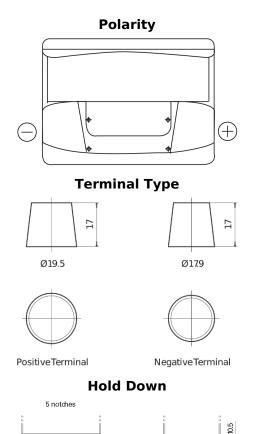

## Start TN600

| Part number                    | TN600         |
|--------------------------------|---------------|
| Technology                     | Flooded       |
| EAN/GTIN                       | 3661024046091 |
| Voltage                        | 12 V          |
| Capacity                       | 62.0 Ah       |
| CCA                            | 540 A         |
| MCA                            | 600           |
| Length                         | 242 mm        |
| Width                          | 175 mm        |
| Height                         | 190 mm        |
| Box size                       | L02           |
| Polarity                       | ETN 0         |
| Terminal Type                  | EN taper post |
| Hold Down                      | B13           |
| Weights (subject of variation) | 14.20 kg      |