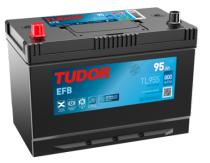

## Batteries for Cars

| Part number         | TL955         | Polarity             |
|---------------------|---------------|----------------------|
| Technology          | EFB           |                      |
| EAN/GTIN            | 3661024056663 |                      |
| Voltage             | 12 V          |                      |
| Capacity            | 95.0 Ah       |                      |
| CCA                 | 800 A         |                      |
| Length              | 306 mm        | Terminal Typ         |
| Width               | 173 mm        |                      |
| Height              | 222 mm        | 17                   |
| Box size            | D31           | Ø19.5                |
| Polarity            | ETN 1         |                      |
| Terminal Type       | EN taper post |                      |
| Hold Down           | Korean B1     |                      |
| Weights (subject of | 21.80 kg      |                      |
| variation)          |               | PositiveTerminal Neg |
|                     |               | Hold Down            |

⊖ pe

Ø17.9

 $\bigcirc$ 

17

egativeTerminal

## n

10.5

Design, features and specifications are subject to change without notice. We disclaim any representation or warranty, express or implied, concerning the data or recommendations, and in no event shall be liable for any loss or damage claimed to have arisen as a result. Some products may not be available in your local market.