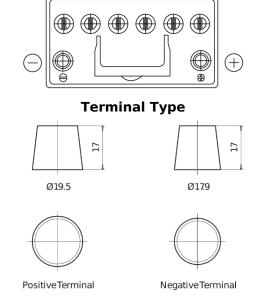

Cars** 

## **EFB TL954**







| Part number                    | TL954         |
|--------------------------------|---------------|
| Technology                     | EFB           |
| EAN/GTIN                       | 3661024056656 |
| Voltage                        | 12 V          |
| Capacity                       | 95.0 Ah       |
| CCA                            | 800 A         |
| Length                         | 306 mm        |
| Width                          | 173 mm        |
| Height                         | 222 mm        |
| Box size                       | D31           |
| Polarity                       | ETN 0         |
| Terminal Type                  | EN taper post |
| Hold Down                      | Korean B1     |
| Weights (subject of variation) | 21.80 kg      |



**Polarity** 

## Hold Down

Design, features and specifications are subject to change without notice. We disclaim any representation or warranty, express or implied, concerning the data or recommendations, and in no event shall be liable for any loss or damage claimed to have arisen as a result. Some products may not be available in your local market.