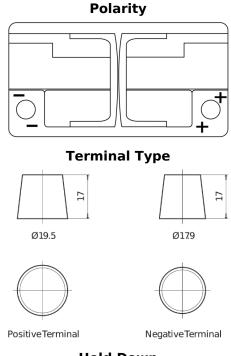

## **EFB TL800**

| Part number                    | TL800         |
|--------------------------------|---------------|
| Technology                     | EFB           |
| EAN/GTIN                       | 3661024055703 |
| Voltage                        | 12 V          |
| Capacity                       | 80.0 Ah       |
| CCA                            | 800 A         |
| Length                         | 315 mm        |
| Width                          | 175 mm        |
| Height                         | 190 mm        |
| Box size                       | L04           |
| Polarity                       | ETN 0         |
| Terminal Type                  | EN taper post |
| Hold Down                      | B13           |
| Weights (subject of variation) | 22.10 kg      |