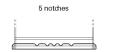

## **EFB TL800**

| Part number                    | TL800         |
|--------------------------------|---------------|
| Technology                     | EFB           |
| EAN/GTIN                       | 3661024055703 |
| Voltage                        | 12 V          |
| Capacity                       | 80.0 Ah       |
| CCA                            | 800 A         |
| Length                         | 315 mm        |
| Width                          | 175 mm        |
| Height                         | 190 mm        |
| Box size                       | L04           |
| Polarity                       | ETN 0         |
| Terminal Type                  | EN taper post |
| Hold Down                      | B13           |
| Weights (subject of variation) | 22.10 kg      |

## **Hold Down**

Design, features and specifications are subject to change without notice. We disclaim any representation or warranty, express or implied, concerning the data or recommendations, and in no event shall be liable for any loss or damage claimed to have arisen as a result. Some products may not be available in your local market.