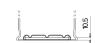

## **EFB TL800**

| Part number                    | TL800         |
|--------------------------------|---------------|
| Technology                     | EFB           |
| EAN/GTIN                       | 3661024055703 |
| Voltage                        | 12 V          |
| Capacity                       | 80.0 Ah       |
| CCA                            | 800 A         |
| Length                         | 315 mm        |
| Width                          | 175 mm        |
| Height                         | 190 mm        |
| Box size                       | L04           |
| Polarity                       | ETN 0         |
| Terminal Type                  | EN taper post |
| Hold Down                      | B13           |
| Weights (subject of variation) | 22.10 kg      |

## **Hold Down**

Design, features and specifications are subject to change without notice. We disclaim any representation or warranty, express or implied, concerning the data or recommendations, and in no event shall be liable for any loss or damage claimed to have arisen as a result. Some products may not be available in your local market.