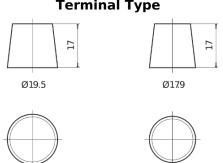

## **EFB TL754**

| Part number                    | TL754         |
|--------------------------------|---------------|
| Technology                     | EFB           |
| EAN/GTIN                       | 3661024057479 |
| Voltage                        | 12 V          |
| Capacity                       | 75.0 Ah       |
| CCA                            | 750 A         |
| Length                         | 260 mm        |
| Width                          | 173 mm        |
| Height                         | 222 mm        |
| Box size                       | D26           |
| Polarity                       | ETN 0         |
| Terminal Type                  | EN taper post |
| Hold Down                      | В0            |
| Weights (subject of variation) | 19.00 kg      |

## Polarity Terminal Type

Design, features and specifications are subject to change without notice. We disclaim any representation or warranty, express or implied, concerning the data or recommendations, and in no event shall be liable for any loss or damage claimed to have arisen as a result. Some products may not be available in your local market.