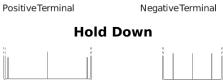

## **EFB TL754**

| Part number                    | TL754         |
|--------------------------------|---------------|
| Technology                     | EFB           |
| EAN/GTIN                       | 3661024057479 |
| Voltage                        | 12 V          |
| Capacity                       | 75.0 Ah       |
| CCA                            | 750 A         |
| Length                         | 260 mm        |
| Width                          | 173 mm        |
| Height                         | 222 mm        |
| Box size                       | D26           |
| Polarity                       | ETN 0         |
| Terminal Type                  | EN taper post |
| Hold Down                      | В0            |
| Weights (subject of variation) | 19.00 kg      |

## Polarity Terminal Type

Design, features and specifications are subject to change without notice. We disclaim any representation or warranty, express or implied, concerning the data or recommendations, and in no event shall be liable for any loss or damage claimed to have arisen as a result. Some products may not be available in your local market.