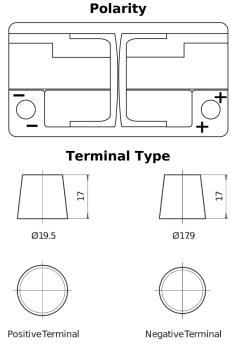

## **EFB TL752**

| Part number                    | TL752         |
|--------------------------------|---------------|
| Technology                     | EFB           |
| EAN/GTIN                       | 3661024056540 |
| Voltage                        | 12 V          |
| Capacity                       | 75.0 Ah       |
| CCA                            | 730 A         |
| Length                         | 315 mm        |
| Width                          | 175 mm        |
| Height                         | 175 mm        |
| Box size                       | LB4           |
| Polarity                       | ETN 0         |
| Terminal Type                  | EN taper post |
| Hold Down                      | B13           |
| Weights (subject of variation) | 18.60 kg      |