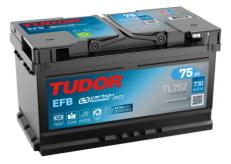

## **EFB TL752**

| Part number                    | TL752         |
|--------------------------------|---------------|
| Technology                     | EFB           |
| EAN/GTIN                       | 3661024056540 |
| Voltage                        | 12 V          |
| Capacity                       | 75.0 Ah       |
| CCA                            | 730 A         |
| Length                         | 315 mm        |
| Width                          | 175 mm        |
| Height                         | 175 mm        |
| Box size                       | LB4           |
| Polarity                       | ETN 0         |
| Terminal Type                  | EN taper post |
| Hold Down                      | B13           |
| Weights (subject of variation) | 18.60 kg      |