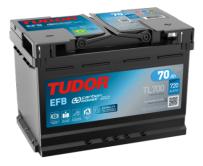

## **EFB TL700**

| Part number                    | TL700         |
|--------------------------------|---------------|
| Technology                     | EFB           |
| EAN/GTIN                       | 3661024055697 |
| Voltage                        | 12 V          |
| Capacity                       | 70.0 Ah       |
| CCA                            | 760 A         |
| Length                         | 278 mm        |
| Width                          | 175 mm        |
| Height                         | 190 mm        |
| Box size                       | L03           |
| Polarity                       | ETN 0         |
| Terminal Type                  | EN taper post |
| Hold Down                      | B13           |
| Weights (subject of variation) | 19.30 kg      |