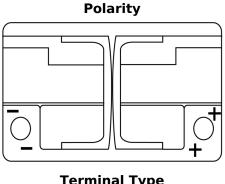

Cars** 

## **EFB TL700**







| Part number                    | TL700         |
|--------------------------------|---------------|
| Technology                     | EFB           |
| EAN/GTIN                       | 3661024055697 |
| Voltage                        | 12 V          |
| Capacity                       | 70.0 Ah       |
| CCA                            | 760 A         |
| Length                         | 278 mm        |
| Width                          | 175 mm        |
| Height                         | 190 mm        |
| Box size                       | L03           |
| Polarity                       | ETN 0         |
| Terminal Type                  | EN taper post |
| Hold Down                      | B13           |
| Weights (subject of variation) | 19.30 kg      |



## Positive Terminal Terminal Type Ø19.5 Ø179 Negative Terminal

## **Hold Down**



Design, features and specifications are subject to change without notice. We disclaim any representation or warranty, express or implied, concerning the data or recommendations, and in no event shall be liable for any loss or damage claimed to have arisen as a result. Some products may not be available in your local market.