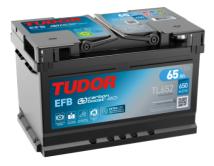

## **EFB TL652**

| Part number                    | TL652         |
|--------------------------------|---------------|
| Technology                     | EFB           |
| EAN/GTIN                       | 3661024056533 |
| Voltage                        | 12 V          |
| Capacity                       | 65.0 Ah       |
| CCA                            | 650 A         |
| Length                         | 278 mm        |
| Width                          | 175 mm        |
| Height                         | 175 mm        |
| Box size                       | LB3           |
| Polarity                       | ETN 0         |
| Terminal Type                  | EN taper post |
| Hold Down                      | B13           |
| Weights (subject of variation) | 16.20 kg      |