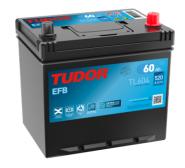

## **EFB TL604**

| Part number                    | TL604         |
|--------------------------------|---------------|
| Technology                     | EFB           |
| EAN/GTIN                       | 3661024056526 |
| Voltage                        | 12 V          |
| Capacity                       | 60.0 Ah       |
| CCA                            | 520 A         |
| Length                         | 230 mm        |
| Width                          | 173 mm        |
| Height                         | 222 mm        |
| Box size                       | D23           |
| Polarity                       | ETN 0         |
| Terminal Type                  | EN taper post |
| Hold Down                      | В0            |
| Weights (subject of variation) | 15.80 kg      |