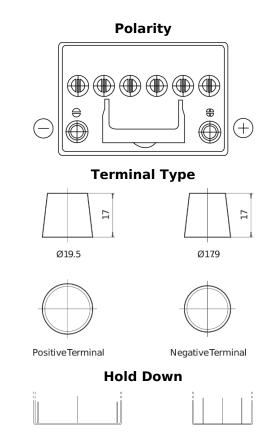

## **EFB TL604**

| Part number                    | TL604         |
|--------------------------------|---------------|
| Technology                     | EFB           |
| EAN/GTIN                       | 3661024056526 |
| Voltage                        | 12 V          |
| Capacity                       | 60.0 Ah       |
| CCA                            | 520 A         |
| Length                         | 230 mm        |
| Width                          | 173 mm        |
| Height                         | 222 mm        |
| Box size                       | D23           |
| Polarity                       | ETN 0         |
| Terminal Type                  | EN taper post |
| Hold Down                      | В0            |
| Weights (subject of variation) | 15.80 kg      |