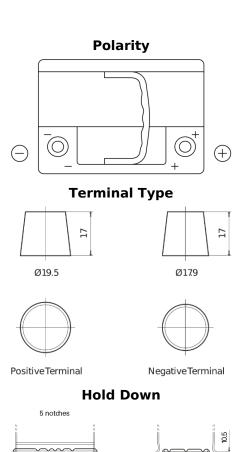

## **Batteries for Cars**

**EFB TL600** 

| Part number                    | TL600         |
|--------------------------------|---------------|
| Technology                     | EFB           |
| EAN/GTIN                       | 3661024055680 |
| Voltage                        | 12 V          |
| Capacity                       | 60.0 Ah       |
| CCA                            | 640 A         |
| Length                         | 242 mm        |
| Width                          | 175 mm        |
| Height                         | 190 mm        |
| Box size                       | L02           |
| Polarity                       | ETN 0         |
| Terminal Type                  | EN taper post |
| Hold Down                      | B13           |
| Weights (subject of variation) | 17.00 kg      |