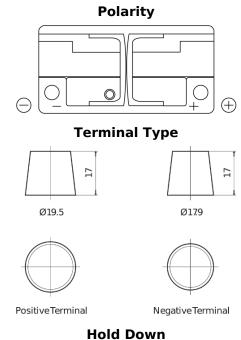

## **EFB TL1050**

| Part number                    | TL1050        |
|--------------------------------|---------------|
| Technology                     | EFB           |
| EAN/GTIN                       | 3661024057097 |
| Voltage                        | 12 V          |
| Capacity                       | 105.0 Ah      |
| CCA                            | 950 A         |
| Length                         | 392 mm        |
| Width                          | 175 mm        |
| Height                         | 190 mm        |
| Box size                       | L06           |
| Polarity                       | ETN 0         |
| Terminal Type                  | EN taper post |
| Hold Down                      | B13           |
| Weights (subject of variation) | 27.20 kg      |