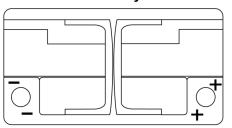

## **AGM TK820**





| Part number                    | ТК820         |
|--------------------------------|---------------|
| Technology                     | AGM           |
| EAN/GTIN                       | 3661024057646 |
| Voltage                        | 12 V          |
| Capacity                       | 82.0 Ah       |
| CCA                            | 800 A         |
| Length                         | 315 mm        |
| Width                          | 175 mm        |
| Height                         | 190 mm        |
| Box size                       | L04           |
| Polarity                       | ETN 0         |
| Terminal Type                  | EN taper post |
| Hold Down                      | B13           |
| Weights (subject of variation) | 23.30 kg      |

Polarity



## **Terminal Type**



PositiveTerminal



Ø17.9

17

NegativeTerminal

Hold Down



Design, features and specifications are subject to change without notice. We disclaim any representation or warranty, express or implied, concerning the data or recommendations, and in no event shall be liable for any loss or damage claimed to have arisen as a result. Some products may not be available in your local market.