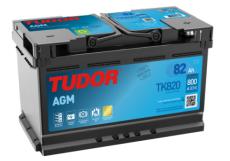

## **AGM TK820**

| Part number                    | ТК820         |
|--------------------------------|---------------|
| Technology                     | AGM           |
| EAN/GTIN                       | 3661024057646 |
| Voltage                        | 12 V          |
| Capacity                       | 82.0 Ah       |
| CCA                            | 800 A         |
| Length                         | 315 mm        |
| Width                          | 175 mm        |
| Height                         | 190 mm        |
| Box size                       | L04           |
| Polarity                       | ETN 0         |
| Terminal Type                  | EN taper post |
| Hold Down                      | B13           |
| Weights (subject of variation) | 23.30 kg      |