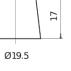

0**





| Part number                    | TK800         |
|--------------------------------|---------------|
| Technology                     | AGM           |
| EAN/GTIN                       | 3661024055727 |
| Voltage                        | 12 V          |
| Capacity                       | 80.0 Ah       |
| CCA                            | 800 A         |
| Length                         | 315 mm        |
| Width                          | 175 mm        |
| Height                         | 190 mm        |
| Box size                       | L04           |
| Polarity                       | ETN 0         |
| Terminal Type                  | EN taper post |
| Hold Down                      | B13           |
| Weights (subject of variation) | 23.30 kg      |



### **Terminal Type**





17

PositiveTerminal

NegativeTerminal

#### Hold Down



Design, features and specifications are subject to change without notice. We disclaim any representation or warranty, express or implied, concerning the data or recommendations, and in no event shall be liable for any loss or damage claimed to have arisen as a result. Some products may not be available in your local market.